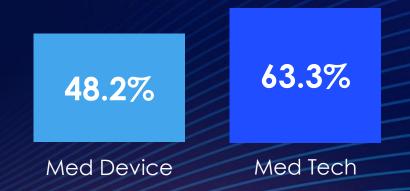

, profitable growth moving forward



#### CONTINUED COMMERCIAL EXECUTION

- +1.1% YoY pro forma revenue growth
- MedTech segment pro forma revenue growth of 8.7% YoY
- Auryon sales of \$13.7 million, +24.9% YoY
- AlphaVac sales of \$2.2 million, +21.1% YoY

#### **ACHIEVED KEY CLINICAL & REGULATORY MILESTONES**

- CE Mark approval in Europe for the Auryon System
- Filed FDA submission for NanoKnife prostate indication
- Initiated RECOVER-AV clinical trial

#### PROGRESSED TOWARDS PROFITABILITY

Reported pro forma Adj. EBITDA loss of (\$0.2)M, improving from (\$1.1)M in Q1 FY24

#### SHIFT TO OUTSOURCED MANUFACTURING REMAINS ON TRACK

Process expected to generate \$15 million in annual cost savings in FY 2027

### Q1 FY 2025 Pro Forma Financial Snapshot









#### Segment Gross Margin



## Med Tech - Auryon







| Period  | Sales   | YoY Growth |  |  |  |  |
|---------|---------|------------|--|--|--|--|
| Q1 2025 | \$13.7M | 24.9%      |  |  |  |  |

- Cumulative sales of over \$140M since launch in Sept 2020
- Launched Auryon XL Radial Catheter in FY24
- Launched 1.7mm Catheter in Q1 FY25
- European CE Mark approval in Q1 FY25

### Med Tech - Thrombus Management





| 1Q 2025              | Sales  | YoY Growth |  |  |  |
|----------------------|--------|------------|--|--|--|
| AngioVac             | \$5.8M | (8.0%)     |  |  |  |
| AlphaVac             | \$2.2M | 21.1%      |  |  |  |
| Total Mech Thromb.   | \$8.0M | (1.6%)     |  |  |  |
| Unifuse              | \$1.2  | 1.3%       |  |  |  |
| Total Thrombus Mgmt. | \$9.2  | (1.3%)     |  |  |  |



#### AlphaV