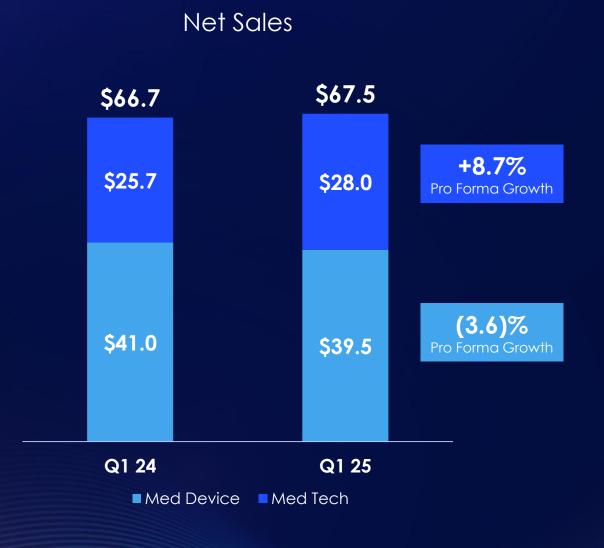

### Q1 FY 2025 Pro Forma Financial Snapshot

#### CONTINUED COMMERCIAL EXECUTION

- +1.1% YoY pro forma revenue growth
- MedTech segment pro forma revenue growth of 8.7% YoY
- Auryon sales of \$13.7 million, +24.9% YoY
- AlphaVac sales of \$2.2 million, +21.1% YoY

# Med Device

| 1Q 2025                    | Sales   | YoY Growth |
|----------------------------|---------|------------|
| Core Peripheral            | \$18.4M | (0.9%)     |
| Venous / EVLT              | \$6.1M  | 0.5%       |
| Ports                      | \$9.4M  | 4.5%       |
| Solero Microwave           | \$4.1M  | (27.1%)    |
| Alatus and Isoloc Balloons | \$1.1M  | (11.6%)    |
| Other Med Device           | \$0.4M  | (16.8%)    |
| Total                      | \$39.5M | (3.6)%     |