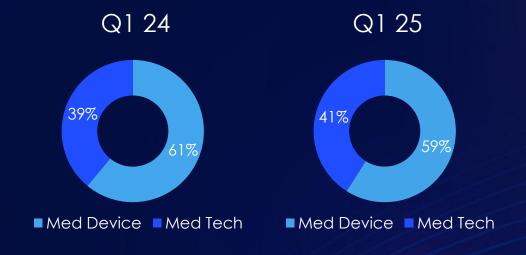

Dynamics to drive accelerated, profitable growth moving forward



#### CONTINUED COMMERCIAL EXECUTION

- +1.1% YoY pro forma revenue growth
- MedTech segment pro forma revenue growth of 8.7% YoY
- Auryon sales of \$13.7 million, +24.9% YoY
- AlphaVac sales of \$2.2 million, +21.1% YoY

#### **ACHIEVED KEY CLINICAL & REGULATORY MILESTONES**

- CE Mark approval in Europe for the Auryon System
- Filed FDA submission for NanoKnife prostate indication
- Initiated RECOVER-AV clinical trial

#### PROGRESSED TOWARDS PROFITABILITY

Reported pro forma Adj. EBITDA loss of (\$0.2)M, improving from (\$1.1)M in Q1 FY24

#### SHIFT TO OUTSOURCED MANUFACTURING REMAINS ON TRACK

Process expected to generate \$15 million in annual cost savings in FY 2027

### Q1 FY 2025 Pro Forma Financial Snapshot









#### Segment Gross Margin



## Med Tech - Auryon







| Period  | Sales   | YoY Growth |  |  |  |  |
|---------|---------|------------|--|--|--|--|
| Q1 2025 | \$13.7M | 24.9%      |  |  |  |  |

- Cumulative sales of over \$140M since launch in Sept 2020
- Launched Auryon XL Radial Catheter in FY24
- Launched 1.7mm Catheter in Q1 FY25
- European CE Mark approval in Q1 FY25

### Med Tech - Thrombus Management





| 1Q 2025              | Sales  | YoY Growth |  |  |  |
|----------------------|--------|------------|--|--|--|
| AngioVac             | \$5.8M | (8.0%)     |  |  |  |
| AlphaVac             | \$2.2M | 21.1%      |  |  |  |
| Total Mech Thromb.   | \$8.0M | (1.6%)     |  |  |  |
| Unifuse              | \$1.2  | 1.3%       |  |  |  |
| Total Thrombus Mgmt. | \$9.2  | (1.3%)