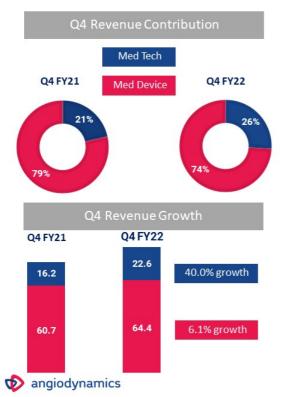

# **Fourth Quarter and Full-Year Highlights**

#### **Financial Performance**

\$ in thousands (except per share data)

|                    | Q4 FY2022 | Q4 FY2021  | Change    |
|--------------------|-----------|------------|-----------|
| Revenue            | \$86,998  | \$76,842   | 13.2%     |
| Gross Margin       | 53.4%     | 55.1%      | (170 bps) |
| Net Loss           | (\$6,266) | (\$19,468) | \$13,202  |
| GAAP EPS           | (\$0.16)  | (\$0.51)   | \$0.35    |
| Adjusted EPS       | \$0.01    | \$0.00     | \$0.01    |
| Adjusted<br>EBITDA | \$6,192   | \$4,512    | \$1,680   |

# Fourth Quarter and Full-Year 2022 Results (unaudited)

| \$ in thousands (except per share data) | Q4<br>FY2022       | Q4<br>FY2021      | Change          | FY2022            |    |
|-----------------------------------------|--------------------|-------------------|-----------------|-------------------|----|
| Revenue                                 | \$86,998           | \$76,842          | 13.2%           | \$316,219         | \$ |
| Med Tech                                | \$22,611           | \$16,150          | 40.0%           | \$78,717          |    |
| Med Device                              | \$64,387           | \$60,692          | 6.1%            | \$237,502         |    |
| Endovascular Therapies                  | \$45,126           | \$38,071          | 18.5%           | \$160,925         |    |
| Vascular Access                         | \$26,734           | \$24,462          | 9.3%            | \$100,193         |    |
| Oncology                                | \$15,138           | \$14,309          | 5.8%            | \$55,101          |    |
| United States                           | \$73,704           | \$63,597          | 15.9%           | \$265,963         |    |
| International                           | \$13,294           | \$13,245          | 0.4%            | \$50,256          |    |
| Net Loss                                | ( <b>\$6,266</b> ) | <b>(\$19,468)</b> | <b>\$13,202</b> | <b>(\$26,547)</b> | (  |
| Non-GAAP Adjusted Net Income (Loss)     | \$253              | (\$67)            | \$320           | (\$182)           |    |
| GAAP EPS                                | ( <b>\$0.16</b> )  | ( <b>\$0.51</b> ) | <b>\$0.35</b>   | (\$0.68)          | (  |
| Non-GAAP Adjusted EPS                   | \$0.01             | \$0.00            | \$0.01          | \$0.00            |    |
| Gross Margin                            | 53.4%              | 55.1%             | (170 bps)       | 52.4%             |    |
| Adjusted EBITDA                         | \$6,192            | \$4,512           | \$1,680         | \$20,879          |    |