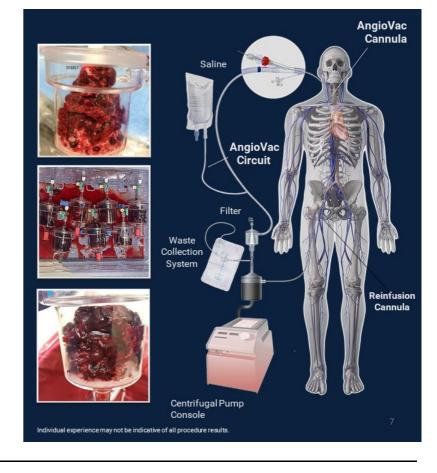

-

The AngioVac System allows for the **continuous aspiration** of embolic material such as fresh, soft thrombi or vegetation from the venous system

Utilizing a self-expanding, nitinol reinforced funnel tip

Simultaneously reinfusing the patient's own filtered blood to limit procedural blood loss