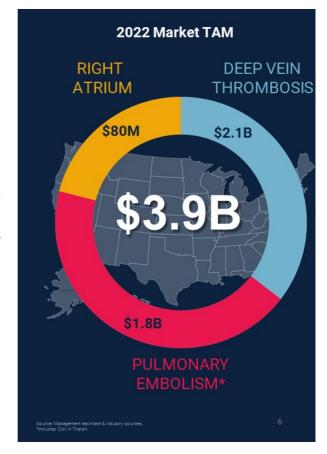

# THROMBUS MANAGEMENT

angiodynamics

Deep Vein **Thrombosis** 

**Embolism** 

Pulmonary

Venous Thromboembolism

A blood clot that forms in a deep vein, usually the leg, groin or arm

A DVT breaks free from a vein wall and travels to the lungs blocking some or all of the blood supply

DVT and PE are collectively referred to as VTE

#### 100,000 VTE-Related Deaths in the USA Annually<sup>2</sup>

Stages of Clot

Clot in Transit (traveling through the heart)

Clot in Pulmonary Arteries (PE)

ic, W. J., & Fulong, C. (2020, June). Instit Medical Biomedical Devices and Services.