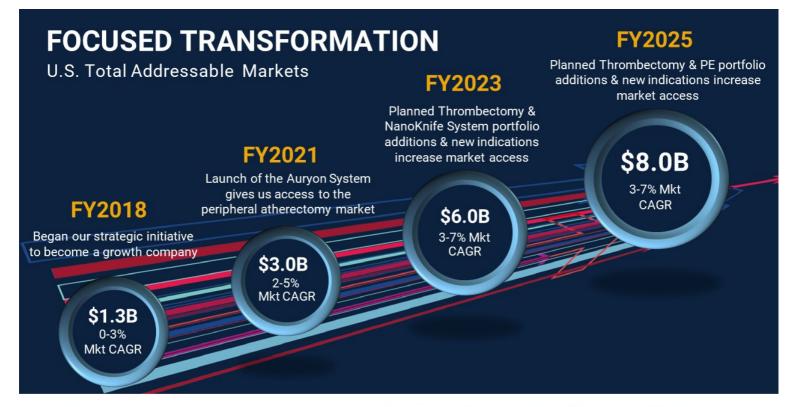

# **Med Tech Platform Expansions**

Developing our Med Tech platforms exponentially expands our TAMs

Source: Management estimate & industry sources

Note: The planned portfolio additions are not guarantees of future performance and are subject to risks and uncertainties, including clearance by the FDA. Investors are cautioned that actual events or results may differ from AngioDynamics' expectations.

\*Facilitates incremental TAM expansion beyond that depicted for FY 2025 on the previous slide