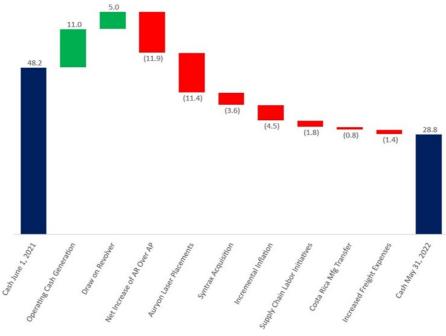

## Full-Year 2022 Cash Walk

angiodynamics

| \$ in thousands | Q4<br>FY2022 | Q4<br>FY2021 | Change     |
|-----------------|--------------|--------------|------------|
| Cash            | \$28,825     | \$48,161     | (\$19,336) |
| Debt            | \$25,000     | \$20,000     | \$5,000    |
| Net (Debt) Cash | \$3,825      | \$28,161     | (\$24,336) |