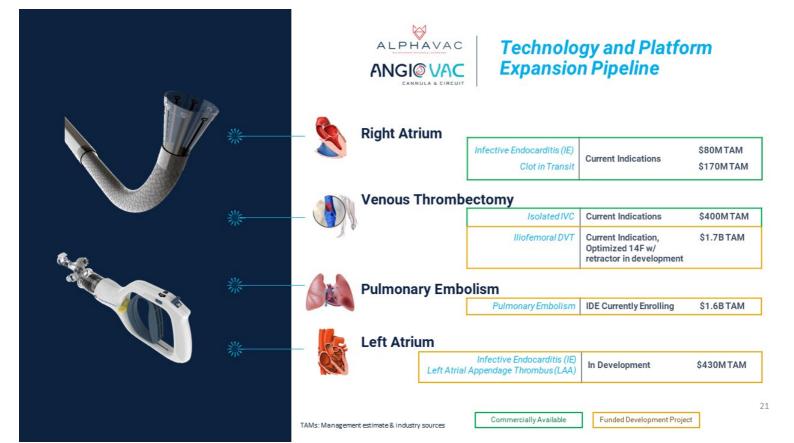

# **Med Tech Platform Expansions**

Developing our Med Tech platforms exponentially expands our TAMs

Source: Management estimate & industry sources

Note: The planned portfolio additions are not guarantees of future performance and are subject to risks and uncertainties, including clearance by the FDA. Investors are cautioned that actual events or results may differ from AngioDynamics' expectations.

\*Facilitates incremental TAM expansion beyond that depicted for FY 2025 on the previous slide