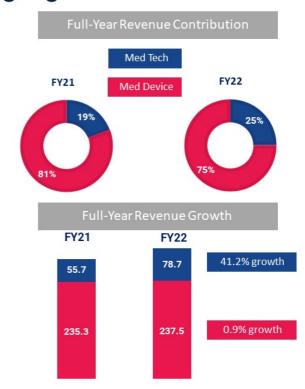

# **Fourth Quarter and Full-Year Highlights**

| FY2022     | FY2021     | Change    |
|------------|------------|-----------|
| \$316,219  | \$291,010  | 8.7%      |
| 52.4%      | 53.9%      | (150 bps) |
| (\$26,547) | (\$31,548) | \$5,001   |
| (\$0.68)   | (\$0.82)   | \$0.14    |
| \$0.00     | \$0.05     | (\$0.05)  |
| \$20,879   | \$19,516   | 1,363     |

# Fourth Quarter and Full-Year 2022 Results (unaudited)

| \$ in thousands (except per share data) | Q4<br>FY2022       | Q4<br>FY2021      | Change          | FY2022            |    |
|-----------------------------------------|--------------------|-------------------|-----------------|-------------------|----|
| Revenue                                 | \$86,998           | \$76,842          | 13.2%           | \$316,219         | \$ |
| Med Tech                                | \$22,611           | \$16,150          | 40.0%           | \$78,717          |    |
| Med Device                              | \$64,387           | \$60,692          | 6.1%            | \$237,502         |    |
| Endovascular Therapies                  | \$45,126           | \$38,071          | 18.5%           | \$160,925         |    |
| Vascular Access                         | \$26,734           | \$24,462          | 9.3%            | \$100,193         |    |
| Oncology                                | \$15,138           | \$14,309          | 5.8%            | \$55,101          |    |
| United States                           | \$73,704           | \$63,597          | 15.9%           | \$265,963         |    |
| International                           | \$13,294           | \$13,245          | 0.4%            | \$50,256          |    |
| Net Loss                                | ( <b>\$6,266</b> ) | <b>(\$19,468)</b> | <b>\$13,202</b> | <b>(\$26,547)</b> | (  |
| Non-GAAP Adjusted Net Income (Loss)     | \$253              | (\$67)            | \$320           | (\$182)           |    |
| GAAP EPS                                | ( <b>\$0.16</b> )  | ( <b>\$0.51</b> ) | <b>\$0.35</b>   | (\$0.68)          | (  |
| Non-GAAP Adjusted EPS                   | \$0.01             | \$0.00            | \$0.01          | \$0.00            |    |
| Gross Margin                            | 53.4%              | 55.1%             | (170 bps)       | 52.4%             |    |
| Adjusted EBITDA                         | \$6,192            | \$4,512           | \$1,680         | \$20,879          |    |