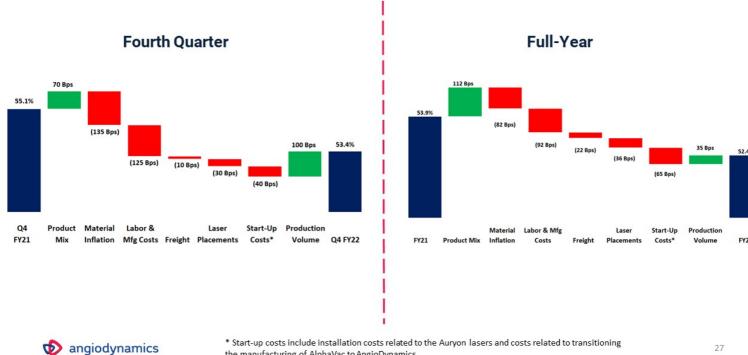

# Fourth Quarter and Full-Year 2022 Gross Margin Walk

\* Start-up costs include installation costs related to the Auryon lasers and costs related to transitioning the manufacturing of AlphaVac to AngioDynamics.

#### **Financial Performance**

\$ in thousands (except per share data)

|                    | Q4 FY2022 | Q4 FY2021  | Change    |
|--------------------|-----------|------------|-----------|
| Revenue            | \$86,998  | \$76,842   | 13.2%     |
| Gross Margin       | 53.4%     | 55.1%      | (170 bps) |
| Net Loss           | (\$6,266) | (\$19,468) | \$13,202  |
| GAAP EPS           | (\$0.16)  | (\$0.51)   | \$0.35    |
| Adjusted EPS       | \$0.01    | \$0.00     | \$0.01    |
| Adjusted<br>EBITDA | \$6,192   | \$4,512    | \$1,680   |

| FY2022     | FY2021     | Change    |
|------------|------------|-----------|
| \$316,219  | \$291,010  | 8.7%      |
| 52.4%      | 53.9%      | (150 bps) |
| (\$26,547) | (\$31,548) | \$5,001   |
| (\$0.68)   | (\$0.82)   | \$0.14    |
| \$0.00     | \$0.05     | (\$0.05)  |
| \$20,879   | \$19,516   | 1,363     |

# Fourth Quarter and Full-Year 2022 Results (unaudited)

| \$ in thousands (except per share data) | Q4<br>FY2022       | Q4<br>FY2021      | Change          | FY2022            |    |
|-----------------------------------------|--------------------|-------------------|-----------------|-------------------|----|
| Revenue                                 | \$86,998           | \$76,842          | 13.2%           | \$316,219         | \$ |
| Med Tech                                | \$22,611           | \$16,150          | 40.0%           | \$78,717          |    |
| Med Device                              | \$64,387           | \$60,692          | 6.1%            | \$237,502         |    |
| Endovascular Therapies                  | \$45,126           | \$38,071          | 18.5%           | \$160,925         |    |
| Vascular Access                         | \$26,734           | \$24,462          | 9.3%            | \$100,193         |    |
| Oncology                                | \$15,138           | \$14,309          | 5.8%            | \$55,101          |    |
| United States                           | \$73,704           | \$63,597          | 15.9%           | \$265,963         |    |
| International                           | \$13,294           | \$13,245          | 0.4%            | \$50,256          |    |
| Net Loss                                | ( <b>\$6,266</b> ) | <b>(\$19,468)</b> | <b>\$13,202</b> | <b>(\$26,547)</b> | (  |
| Non-GAAP Adjusted Net Income (Loss)     | \$253              | (\$67)            | \$320           | (\$182)           |    |
| GAAP EPS                                | ( <b>\$0.16</b> )  | ( <b>\$0.51</b> ) | <b>\$0.35</b>   | (\$0.68)          | (  |
| Non-GAAP Adjusted EPS                   | \$0.01             | \$0.00            | \$0.01          | \$0.00            |    |
| Gross Margin                            | 53.4%              | 55.1%             | (170 bps)       | 52.4%             |    |
| Adjusted EBITDA                         | \$6,192            | \$4,512           | \$1,680         | \$20,879          |    |