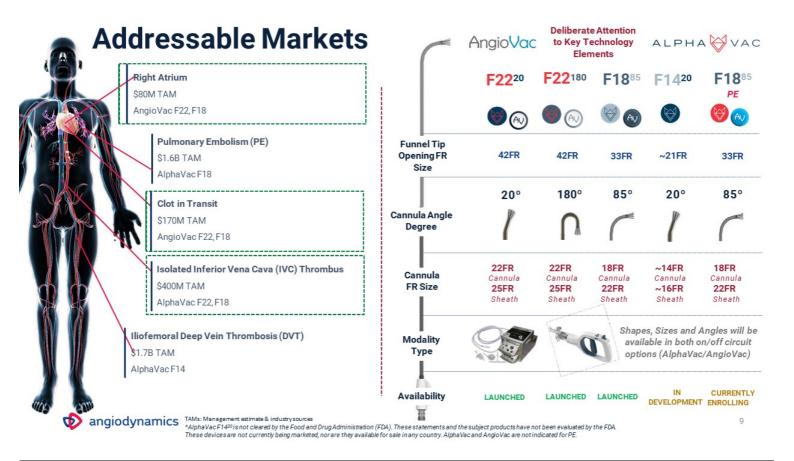

# **Med Tech Platform Expansions**

Developing our Med Tech platforms exponentially expands our TAMs

Source: Management estimate & industry sources

Note: The planned portfolio additions are not guarantees of future performance and are subject to risks and uncertainties, including clearance by the FDA. Investors are cautioned that actual events or results may differ from AngioDynamics' expectations.

\*Facilitates incremental TAM expansion beyond that depicted for FY 2025 on the previous slide