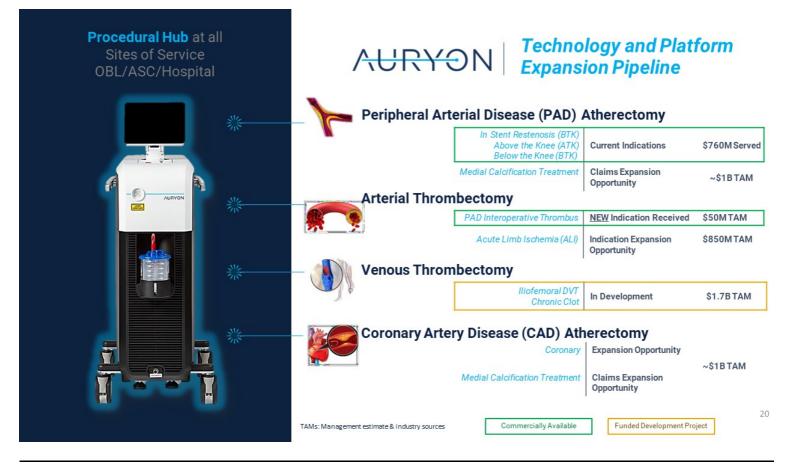

# Control Features for Handle & Cannula

2.35 mm

capabilities and indicated for Peripheral Atherectomy and

1.5 mm

0.9 mm

#### Why wavelength matters

Each type of tissue interacts differently with a given wavelength

The Auryon System produces a photon energy of 3.5 eV, which is low enough to be nonreactive to vessel endothelium, but high enough to vaporize calcium.1,2

#### Why pulse widthand amplitude matter

Greater amplitude is achieved with shorter pulses, which can deposit energy before thermal diffusion occurs.

The Auryon System has a pulse width of 10 to 25 ns, ensuring enough power to target the lesion and spare the vessel.3