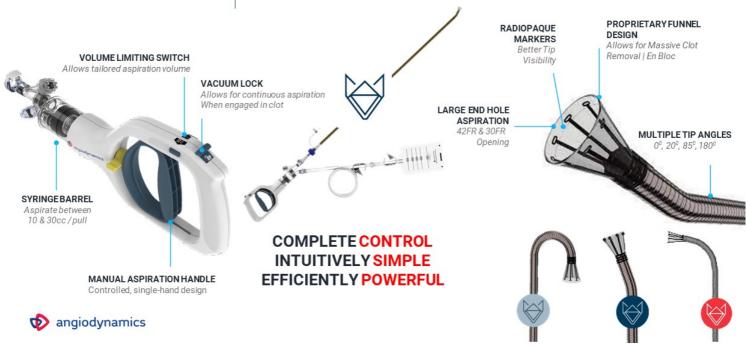

# Control Features for Handle & Cannula

2.35 mm

capabilities and indicated for Peripheral Atherectomy and

1.5 mm

0.9 mm