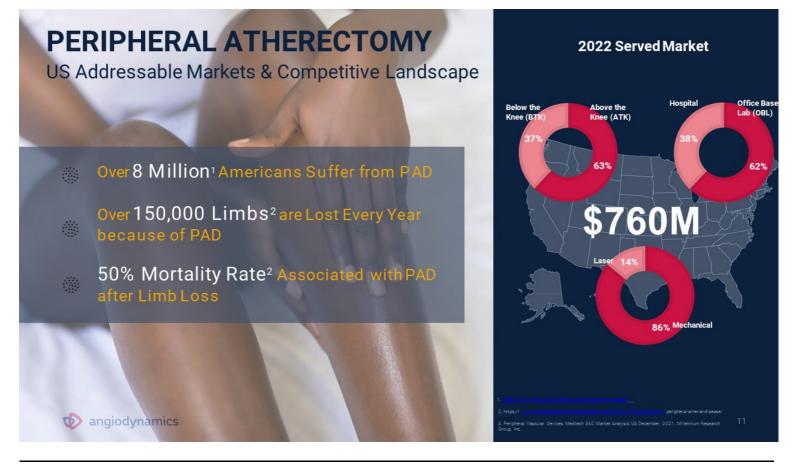

# Control Features for Handle & Cannula

2.35 mm

capabilities and indicated for Peripheral Atherectomy and

1.5 mm

0.9 mm