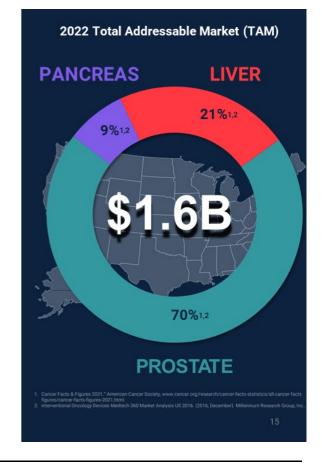

### **PROSTATE INITIATIVE**

Prostate cancer (PCa) is the only solid tumor without a standardized local treatment option1

Advances in genetics, imaging, and methodology support a local treatment option for PCa<sup>2</sup>

Enables treatment to be performed in all segments of an organ<sup>7</sup>

Bridge the gap between an active surveillance strategy and whole-gland treatment Approximately 100,000

men are estimated to be candidates for focal therapy each years