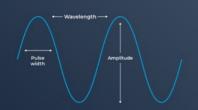

#### Why wavelength matters

Each type of tissue interacts differently with a given wavelength

The Auryon System produces a photon energy of 3.5 eV, which is low enough to be nonreactive to vessel endothelium, but high enough to vaporize calcium.1,2

#### Why pulse widthand amplitude matter

Greater amplitude is achieved with shorter pulses, which can deposit energy before thermal diffusion occurs.

The Auryon System has a pulse width of 10 to 25 ns, ensuring enough power to target the lesion and spare the vessel.3