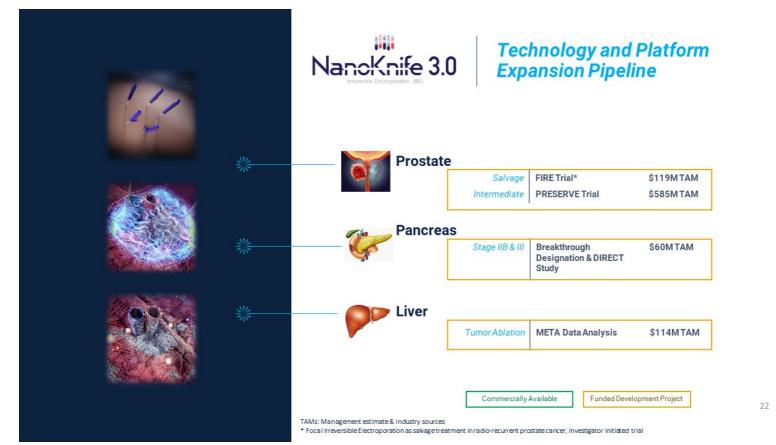

# **Med Tech Platform Expansions**

Developing our Med Tech platforms exponentially expands our TAMs

Source: Management estimate & industry sources

Note: The planned portfolio additions are not guarantees of future performance and are subject to risks and uncertainties, including clearance by the FDA. Investors are cautioned that actual events or results may differ from AngioDynamics' expectations.

\*Facilitates incremental TAM expansion beyond that depicted for FY 2025 on the previous slide