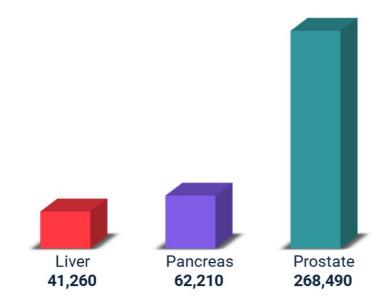

## THE NANOKNIFE SYSTEM

Estimated # of US Patients Diagnosed in 20221

angiodynamics

Enables treatment to be performed in all segments of an organ<sup>7</sup>

Bridge the gap between an active surveillance strategy and whole-gland treatment Approximately 100,000

men are estimated to be candidates for focal therapy each years