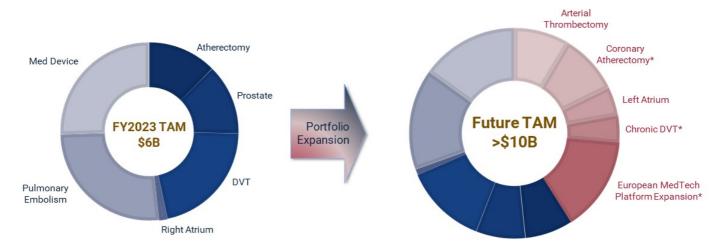

# **Med Tech Platform Expansions**

Developing our Med Tech platforms exponentially expands our TAMs

Source: Management estimate & industry sources

Note: The planned portfolio additions are not guarantees of future performance and are subject to risks and uncertainties, including clearance by the FDA. Investors are cautioned that actual events or results may differ from AngioDynamics' expectations.

\*Facilitates incremental TAM expansion beyond that depicted for FY 2025 on the previous slide