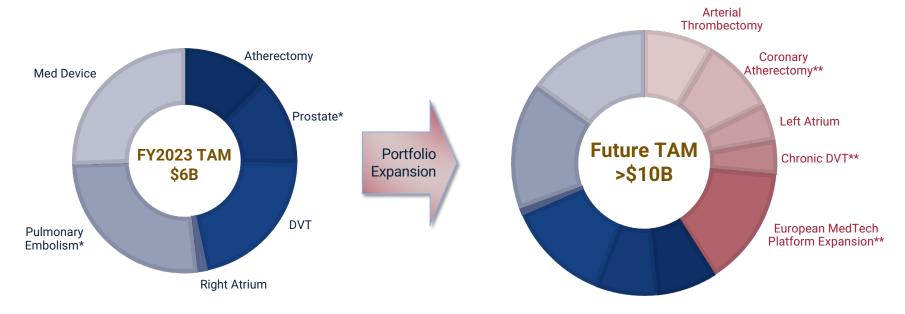

## Med Tech Platform – Expansion Opportunities

Developing our Med Tech platforms potentially expands our TAMs

<sup>\*\*</sup>Potential incremental TAM expansion beyond that depicted for FY 2025 on the previous slide

Source: Management estimates and industry sources

angiodynamics \*The planned portfolio additions are not guarantees of future performance and are subject to risks and uncertainties, including clearance by the FDA. Investors are cautioned that actual events or results may differ from AngioDynamics' expectations.