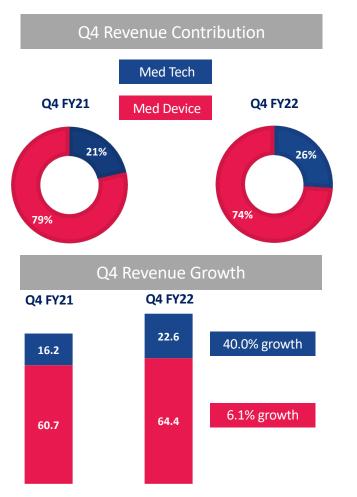

## Corporate Developments – Q4 and Full-Year Highlights

- Company Q4 revenue growth of 13.2%
  - ➤ Med Tech up 40.0%; Med Device up 6.1%
  - > \$9.6 million in Auryon sales
  - > 10.0% YOY growth in Mechanical Thrombectomy (AngioVac and AlphaVac); 11.4% growth when including Unifuse
  - ➤ 16.0% YOY growth in NanoKnife disposables
    - Company full-year revenue growth of 8.7%
      - ➤ Med Tech up 41.2%; Med Device up 0.9% (excluding NHS, up 3.2%)
      - > \$29.1 million in Auryon sales
      - > 16.0% YOY growth in Mechanical Thrombectomy (AngioVac and AlphaVac); 12.1% growth when including Unifuse
      - ➤ 16.7% YOY growth in NanoKnife disposables
        - Two new IDE clinical studies:
          - > The APEX study for the use of AlphaVac F18 to treat pulmonary embolism
          - > The PRESERVE study for the use of NanoKnife in prostate (first patients enrolled)
            - Macroeconomic headwinds persist
              - > Gross margin impacted by supply chain disruptions, labor shortages and inflation
              - > Manufacturing capacity enhancement drove a 40% increase in production hours exiting Q4
              - > Backlog of \$8.4 million at guarter end as response plans yielded reductions
                - · Subsequent to year end:
                  - > The Company initiated the FMR of the AlphaVac F18 thrombectomy system

## Fourth Quarter and Full-Year 2022 Results (unaudited)

| \$ in thousands (except per share data)               | Q4 FY2022                        | Q4 FY2021                        | Change                   | FY2022                             | FY2021                             | Change                   |
|-------------------------------------------------------|----------------------------------|----------------------------------|--------------------------|------------------------------------|------------------------------------|--------------------------|
| Revenue                                               | \$86,998                         | \$76,842                         | 13.2%                    | \$316,219                          | \$291,010                          | 8.7%                     |
| Med Tech<br>Med Device                                | \$22,611<br>\$64,387             | \$16,150<br>\$60,692             | 40.0%<br>6.1%            | \$78,717<br>\$237,502              | \$55,731<br>\$235,279              | 41.2%<br>0.9%            |
| Endovascular Therapies<br>Vascular Access<br>Oncology | \$45,126<br>\$26,734<br>\$15,138 | \$38,071<br>\$24,462<br>\$14,309 | 18.5%<br>9.3%<br>5.8%    | \$160,925<br>\$100,193<br>\$55,101 | \$135,079<br>\$101,310<br>\$54,621 | 19.1%<br>(1.1%)<br>0.9%  |
| United States<br>International                        | \$73,704<br>\$13,294             | \$63,597<br>\$13,245             | 15.9%<br>0.4%            | \$265,963<br>\$50,256              | \$237,043<br>\$53,967              | 12.2%<br>(6.9%)          |
| Net Loss<br>Non-GAAP Adjusted Net Income (Loss)       | <b>(\$6,266)</b><br>\$253        | <b>(\$19,468)</b><br>(\$67)      | <b>\$13,202</b><br>\$320 | <b>(\$26,547)</b><br>(\$182)       | <b>(\$31,548)</b><br>\$1,852       | <b>\$5,001</b> (\$2,034) |
| GAAP EPS Non-GAAP Adjusted EPS                        | <b>(\$0.16)</b><br>\$0.01        | <b>(\$0.51)</b><br>\$0.00        | <b>\$0.35</b><br>\$0.01  | <b>(\$0.68)</b><br>\$0.00          | <b>(\$0.82)</b><br>\$0.05          | <b>\$0.14</b> (\$0.05)   |
| Gross Margin                                          | 53.4%                            | 55.1%                            | (170 bps)                | 52.4%                              | 53.9%                              | (150 bps)                |
| Adjusted EBITDA                                       | \$6,192                          | \$4,512                          | \$1,680                  | \$20,879                           | \$19,516                           | \$1,363                  |