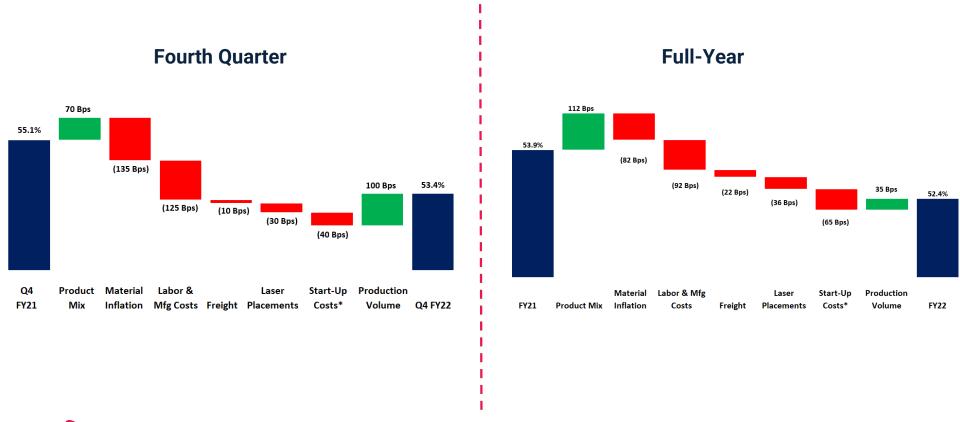

#### **Financial Performance**

\$ in thousands (except per share data)

|                 | Q4 FY2022 | Q4 FY2021  | Change    |
|-----------------|-----------|------------|-----------|
| Revenue         | \$86,998  | \$76,842   | 13.2%     |
| Gross Margin    | 53.4%     | 55.1%      | (170 bps) |
| Net Loss        | (\$6,266) | (\$19,468) | \$13,202  |
| GAAP EPS        | (\$0.16)  | (\$0.51)   | \$0.35    |
| Adjusted EPS    | \$0.01    | \$0.00     | \$0.01    |
| Adjusted EBITDA | \$6,192   | \$4,512    | \$1,680   |

| FY2022     | FY2021     | Change    |
|------------|------------|-----------|
| \$316,219  | \$291,010  | 8.7%      |
| 52.4%      | 53.9%      | (150 bps) |
| (\$26,547) | (\$31,548) | \$5,001   |
| (\$0.68)   | (\$0.82)   | \$0.14    |
| \$0.00     | \$0.05     | (\$0.05)  |
| \$20,879   | \$19,516   | 1,363     |

## Fourth Quarter and Full-Year 2022 Gross Margin Walk

<sup>\*</sup> Start-up costs include installation costs related to the Auryon lasers and costs related to transitioning the manufacturing of AlphaVac to AngioDynamics.