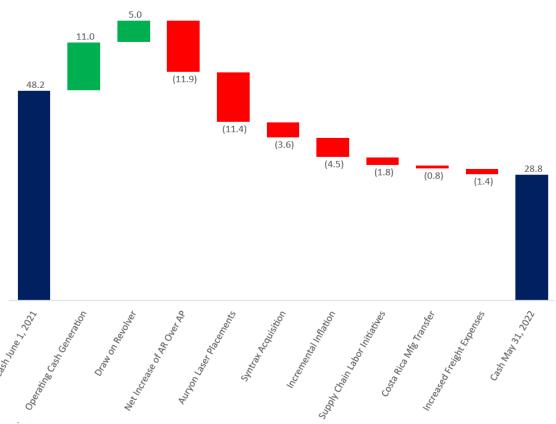

| \$ in thousands | Q4 FY2022 | Q4 FY2021 | Change     |
|-----------------|-----------|-----------|------------|
| Cash            | \$28,825  | \$48,161  | (\$19,336) |
| Debt            | \$25,000  | \$20,000  | \$5,000    |
| Net (Debt) Cash | \$3,825   | \$28,161  | (\$24,336) |

### Full-Year 2022 Cash Walk