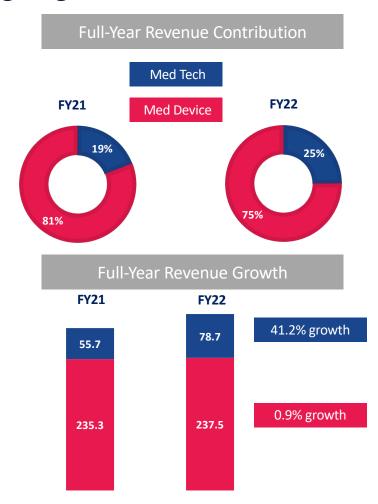

## Corporate Developments – Q4 and Full-Year Highlights

- Company Q4 revenue growth of 13.2%
  - ➤ Med Tech up 40.0%; Med Device up 6.1%
  - > \$9.6 million in Auryon sales
  - > 10.0% YOY growth in Mechanical Thrombectomy (AngioVac and AlphaVac); 11.4% growth when including Unifuse
  - ➤ 16.0% YOY growth in NanoKnife disposables
    - Company full-year revenue growth of 8.7%
      - ➤ Med Tech up 41.2%; Med Device up 0.9% (excluding NHS, up 3.2%)
      - > \$29.1 million in Auryon sales
      - > 16.0% YOY growth in Mechanical Thrombectomy (AngioVac and AlphaVac); 12.1% growth when including Unifuse
      - ➤ 16.7% YOY growth in NanoKnife disposables
        - Two new IDE clinical studies:
          - > The APEX study for the use of AlphaVac F18 to treat pulmonary embolism
          - > The PRESERVE study for the use of NanoKnife in prostate (first patients enrolled)
            - Macroeconomic headwinds persist
              - > Gross margin impacted by supply chain disruptions, labor shortages and inflation
              - > Manufacturing capacity enhancement drove a 40% increase in production hours exiting Q4
              - > Backlog of \$8.4 million at guarter end as response plans yielded reductions
                - · Subsequent to year end:
                  - > The Company initiated the FMR of the AlphaVac F18 thrombectomy system

## Fourth Quarter and Full-Year 2022 Results (unaudited)

| \$ in thousands (except per share data)               | Q4 FY2022                        | Q4 FY2021                        | Change                   | FY2022                             | FY2021                             | Change                   |
|-------------------------------------------------------|----------------------------------|----------------------------------|--------------------------|------------------------------------|------------------------------------|--------------------------|
| Revenue                                               | \$86,998                         | \$76,842                         | 13.2%                    | \$316,219                          | \$291,010                          | 8.7%                     |
| Med Tech<br>Med Device                                | \$22,611<br>\$64,387             | \$16,150<br>\$60,692             | 40.0%<br>6.1%            | \$78,717<br>\$237,502              | \$55,731<br>\$235,279              | 41.2%<br>0.9%            |
| Endovascular Therapies<br>Vascular Access<br>Oncology | \$45,126<br>\$26,734<br>\$15,138 | \$38,071<br>\$24,462<br>\$14,309 | 18.5%<br>9.3%<br>5.8%    | \$160,925<br>\$100,193<br>\$55,101 | \$135,079<br>\$101,310<br>\$54,621 | 19.1%<br>(1.1%)<br>0.9%  |
| United States<br>International                        | \$73,704<br>\$13,294             | \$63,597<br>\$13,245             | 15.9%<br>0.4%            | \$265,963<br>\$50,256              | \$237,043<br>\$53,967              | 12.2%<br>(6.9%)          |
| Net Loss<br>Non-GAAP Adjusted Net Income (Loss)       | <b>(\$6,266)</b><br>\$253        | <b>(\$19,468)</b><br>(\$67)      | <b>\$13,202</b><br>\$320 | <b>(\$26,547)</b><br>(\$182)       | <b>(\$31,548)</b><br>\$1,852       | <b>\$5,001</b> (\$2,034) |
| GAAP EPS Non-GAAP Adjusted EPS                        | <b>(\$0.16)</b><br>\$0.01        | <b>(\$0.51)</b><br>\$0.00        | <b>\$0.35</b><br>\$0.01  | <b>(\$0.68)</b><br>\$0.00          | <b>(\$0.82)</b><br>\$0.05          | <b>\$0.14</b> (\$0.05)   |
| Gross Margin                                          | 53.4%                            | 55.1%                            | (170 bps)                | 52.4%                              | 53.9%                              | (150 bps)                |
| Adjusted EBITDA                                       | \$6,192                          | \$4,512                          | \$1,680                  | \$20,879                           | \$19,516                           | \$1,363                  |