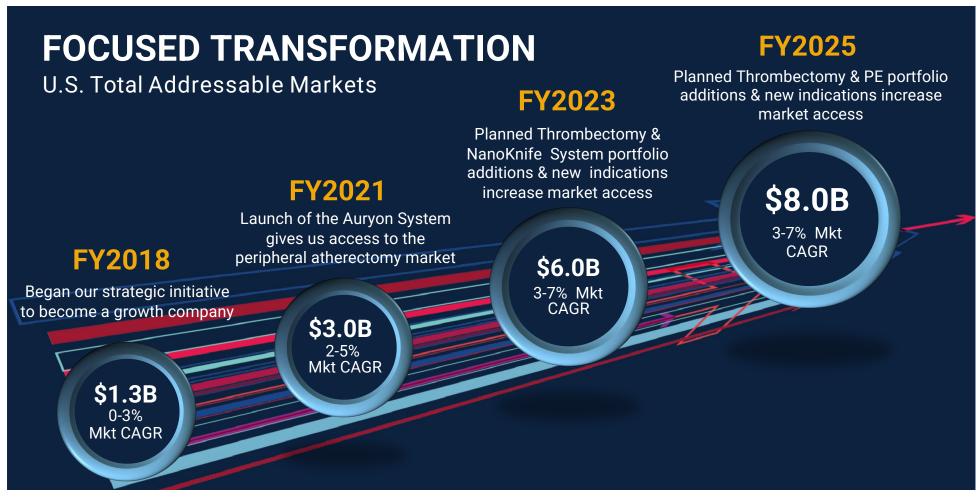

## Med Tech Platform – Expansion Opportunities

Developing our Med Tech platforms potentially expands our TAMs

<sup>\*\*</sup>Potential incremental TAM expansion beyond that depicted for FY 2025 on the previous slide

Source: Management estimates and industry sources

angiodynamics \*The planned portfolio additions are not guarantees of future performance and are subject to risks and uncertainties, including clearance by the FDA. Investors are cautioned that actual events or results may differ from AngioDynamics' expectations.